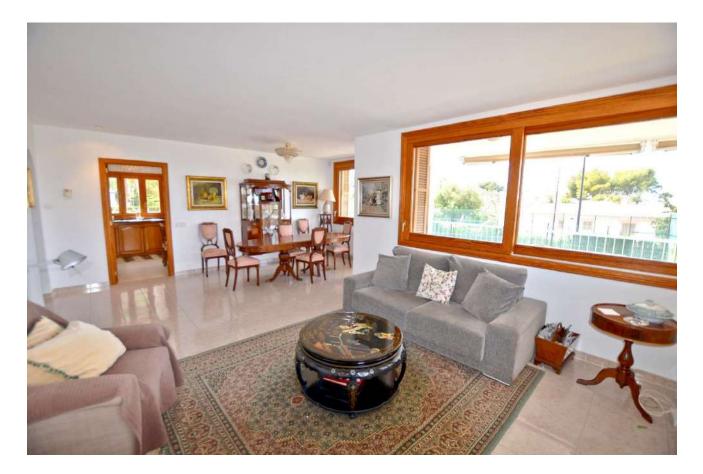

On the first level with surrounding terrace are living and dining room, kitchen, 3 bedrooms, 2 bathrooms (1 en-suite). All rooms have direct access to the terrace.

On the second level is a glazed room, which is currently used as a utility room.