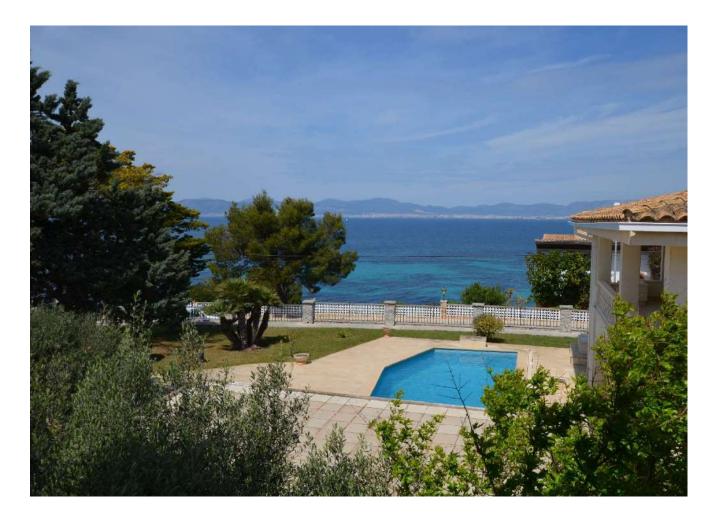

## Sea-view villa with beach access in Bella Vista

Ref: 1512

Constructed area: 254m<sup>2</sup> Bedrooms: 4 Parking spaces: 2 Plot: 793m<sup>2</sup> Bathrooms: 3 Storage: 1

<u>Fittings</u>: wooden double glazed windows, shutters, tiled floors, pre-installed open fireplace, hot water by solar, central heating, sea views, pool construction possible, alarm system, garden and holiday rental license

In a few steps you have access to three bays that are easily accessible via stairs.

The villa has wooden windows with double glazing, shutters, pre-installed fireplace, solar heating and alarm system.

There is the possibility to build a pool. The villa has a holiday rental license!

Bella Vista is a popular residence area on the south coast of the island and offers quiet beaches and direct access to the sea as well as a beach club. In the immediate vicinity is the exclusive Hotel Cap Rocat. The golf course of Maioris is 5 minutes away. The airport 15 minutes. It takes about 20 minutes to reach Palma.