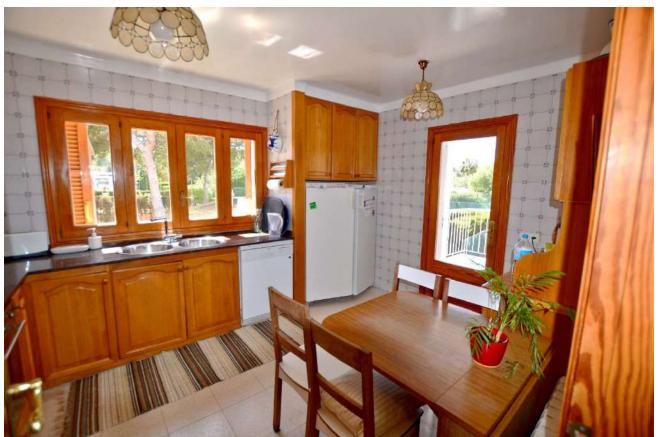

On the first level with surrounding terrace are living and dining room, kitchen, 3 bedrooms, 2 bathrooms (1 en-suite). All rooms have direct access to the terrace.

On the second level is a glazed room, which is currently used as a utility room.