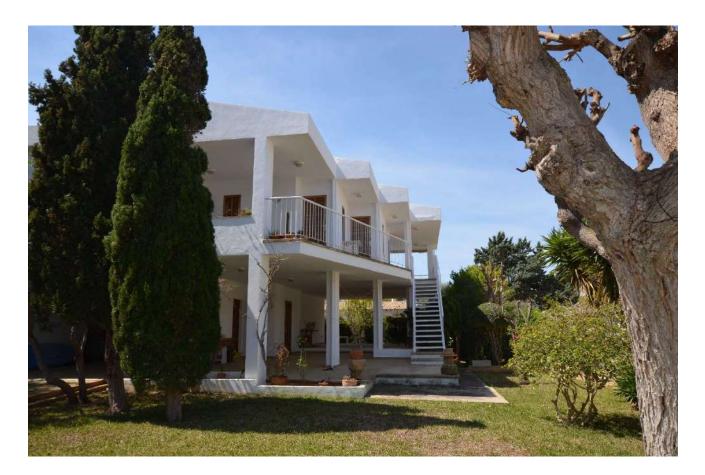

Price: 990.000 €

Free of commission for the buyer.

**Description**: The villa in need of reform is situated on a plot of 793m<sup>2</sup> and has a constructed area of 254 m<sup>2</sup> on two levels.

On the ground floor you will find the studio with office, bedroom with dressing room and bathroom en-suite.

On the first level with surrounding terrace are living and dining room, kitchen, 3 bedrooms, 2 bathrooms (1 en-suite). All rooms have direct access to the terrace.

On the second level is a glazed room, which is currently used as a utility room.